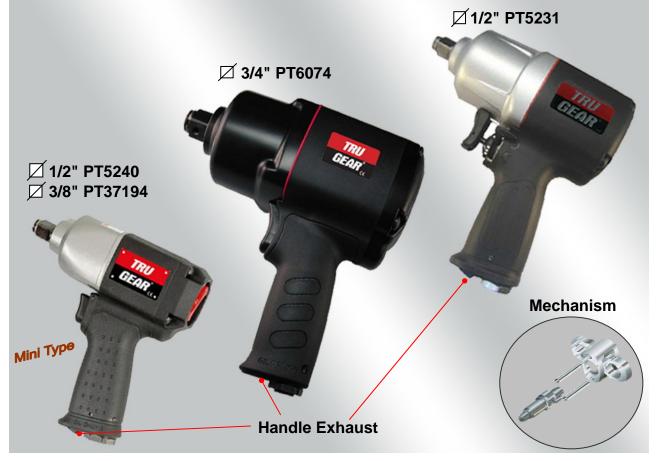

## COMPOSITE AIR IMPACT WRENCH

## Features:

- Most powerful & lightweight impact wrench deliver excellent power-to-weight ratio in its class.
- Impact resistant composite housing and reinforced Aluminuum hammer case combine to produce a great feeling and very durable tool with light weight and quiet operation.
- The ergonomic design of the housing guarantees low fatigue operation.
- Outsanding quality guarantees long life.

| Model No | Mechanism   | SQ.<br>Drive | Bolt<br>Size<br>(mm) | Speed<br>rpm | Max. Torque |      | Air Cons. | Air Inlet | Hose | Noise Level | Weight |
|----------|-------------|--------------|----------------------|--------------|-------------|------|-----------|-----------|------|-------------|--------|
|          |             |              |                      |              | ft-lbs      | Nm   | L /min.   |           | Size | dBA         | KGs    |
| PT37194  | Twin Hammer | 3/8"         | 19                   | 12500        | 300         | 400  | 114       | 1/4"      | 3/8" | 95          | 1.28   |
| PT5240   | Twin Hammer | 1/2"         | 19                   | 12500        | 300         | 400  | 114       | 1/4"      | 3/8" | 95          | 1.28   |
| PT5231   | Twin Hammer | 1/2"         | 19                   | 8000         | 800         | 1083 | 142       | 1/4"      | 3/8" | 96          | 1.95   |
| PT6074   | Twin Hammer | 3/4"         | 31.7                 | 7500         | 1300        | 1760 | 269       | 1/4"      | 3/8" | 100         | 3.15   |